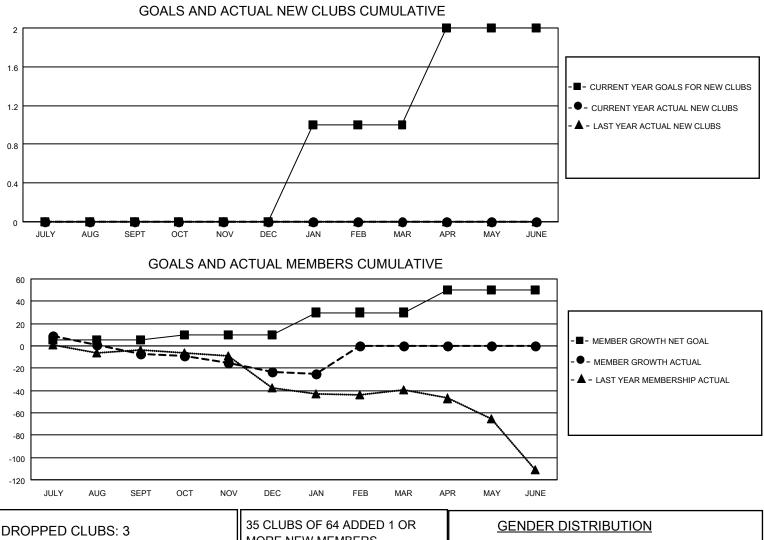

## LOCATION AUSTRALIA

District 201C2

Results as of: 1/31/2023

| Clubs                 |               |           |               | Members               |                         |                         |                                                    |
|-----------------------|---------------|-----------|---------------|-----------------------|-------------------------|-------------------------|----------------------------------------------------|
| RESULTS FOR 2022-2023 |               |           |               | RESULTS FOR 2022-2023 |                         |                         |                                                    |
| QUARTER               | NEW CLUB GOAL | NEW CLUBS | DROPPED CLUBS | QUARTER ME            | MBER GROWTH NET<br>GOAL | MEMBER GROWTH<br>ACTUAL | DROPPED<br>MEMBERS ACTUAL<br>(including transfers) |
| JULY/AUG/SEPT         | 0             | 0         | 1             | JULY/AUG/SEPT         | 5                       | 46                      | 43                                                 |
| OCT/NOV/DEC           | 0             | 0         | 2             | OCT/NOV/DEC           | 5                       | 27                      | 41                                                 |
| JAN/FEB/MAR           | 1             | 0         | 0             | JAN/FEB/MAR           | 20                      | 13                      | 12                                                 |
| APR/MAY/JUNE          | 1             | 0         | 0             | APR/MAY/JUNE          | 20                      | 0                       | 0                                                  |

| DROPPED CLUBS: 3 |    | MORE NEW MEMBERS          | MALE 944 (65.60%)<br>FEMALE 495 (34.40%) |             |
|------------------|----|---------------------------|------------------------------------------|-------------|
|                  |    |                           |                                          | 0 (0.00%)   |
| DROPPED MEMBERS  |    |                           | PREFER NOT TO ANSWER                     | , ,         |
| DECEASED         | 11 |                           | The entities for the Anomen              | 0 (0.0070)  |
| CLUB CANCELLED   | 0  | CLICK HERE FOR CUMULATIVE | TOTAL FAMILY UNIT MEMBERS                | 6 259       |
| OTHER            | 85 | MEMBERSHIP DATA           |                                          |             |
| TOTAL            | 96 |                           | FAMILY MEMBERS PAYING HA                 | LF DUES 131 |
|                  |    |                           |                                          |             |